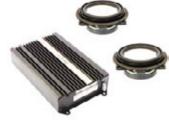

### Alpine Hi-Fi System kit contains:

- Amplifier.
- Two high-range speakers.
- Two mid-range speakers.
- Two frequency gates.
- Cable harness including small parts.
- Two Alpine logo badges.