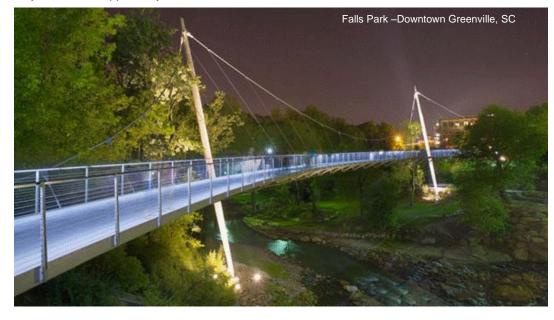

# Visit Downtown Greenville

If you plan to spend time in the upstate of South Carolina before or after your delivery, we highly recommend that you check out Downtown Greenville. Visitors can enjoy great dining, incredible parks, as well as a year-round series of special events suited to the season and appealing to almost every taste. From April through September, weekly concerts ranging from folk to jazz entertain visitors three nights a week while larger downtown celebrations mark the coming of each new season. With almost 200 event days each year, Greenville leads the region in hosting visitors. Click here to plan your visit!

Falls Park (pictured above & left) is one of many focal points in Downtown Greenville and plays host to numerous events throughout the year. Click here for more information.