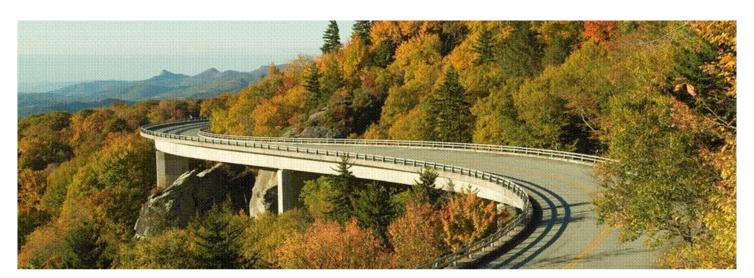

### Highway 276 to the Blue Ridge Parkway

If you will be leaving the BMW Performance Center and heading to the mountains, we highly recommend the route below which will lead you to the Blue Ridge Parkway. From there, you can head toward Asheville, The Great Smoky Mountain National Park, or Interstate 40. In the winter months, the Blue Ridge Parkway will close due to weather. Please call 828-298-0398 for road closures before planning to drive on the Parkway. You can visit <a href="https://www.blueridgeparkway.org">www.blueridgeparkway.org</a> for printable Parkway maps.

### <u>Directions to the Blue Ridge Parkway and Asheville, NC:</u>

- Right out of the Performance Center onto Hwy 101
- Left at the Hot Spot gas station onto E. Poinsett
- Go about 3/10 of a mile and turn right onto Hwy. 14
- After about 13 miles, turn left at the 4-way stop onto Hwy. 11 (a Spinx gas station will be on your right)
- You will cross over Hwy. 25. After this intersection, you will come to a stop sign, bear right and continue onto Hwy. 11
- In approximately 5 miles, Hwy. 11 will bear to the left; however, you will bear to the right onto Hwy. 276. Hwy. 276 will take you to Caesar's Head (on your left) which will have restroom facilities and a great overlook point for a nice view. You will continue on Hwy. 276 to Brevard
- Once in the Town of Brevard, you will turn to the right in the middle of town and continue on Hwy. 276.
- Brevard College will be on your right and Hwy. 276 will become Hwy. 64.
- In approximately 4 5 miles, you will come to an intersection. At this intersection you will turn to the LEFT onto Hwy. 276 (into the Pisgah National Forest).
- At the top of the mountain on Hwy. 276, you will turn right onto the Blue Ridge Parkway.
- In just a few miles, the Pisgah Inn/Restaurant will be on your right. (A great place to stop over for a meal with a priceless view!)
- You can stay on the Blue Ridge Parkway to Asheville, NC. Here you can pick up both I-40 and I-26