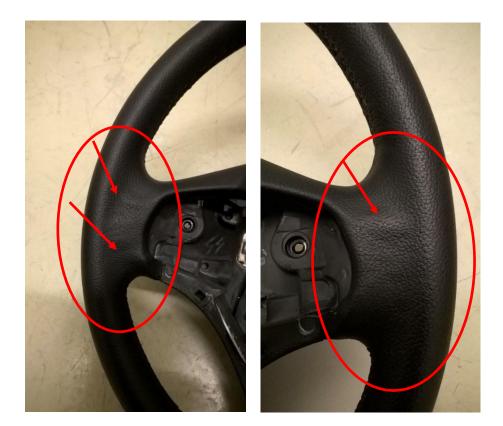

# 2. Leather steering wheel surface replacement

**OK example** Leather steering wheel – Surface

**Not Ok example** - surface peeling  $\rightarrow$  covered by warranty

**Not ok example** – surface peeling  $\rightarrow$  covered by warranty

**Not OK example** - surface peeling  $\rightarrow$  covered by warranty