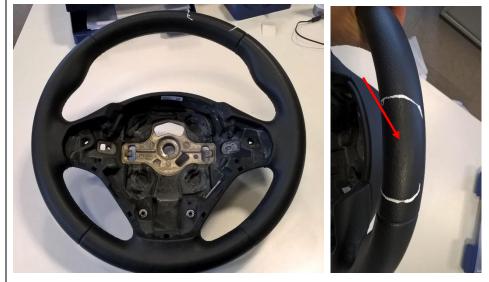

#### 1. Leather steering wheel blistering

OK example - Leather steering wheel (sport version)

Not OK example - Leather steering wheel (base version) – blistering visible at the steering wheel clasp → covered by warranty

OK example - Leather steering wheel (base version)

Not OK example - Leather steering wheel (base version) – blistering visible at the steering wheel clasp → covered by warranty