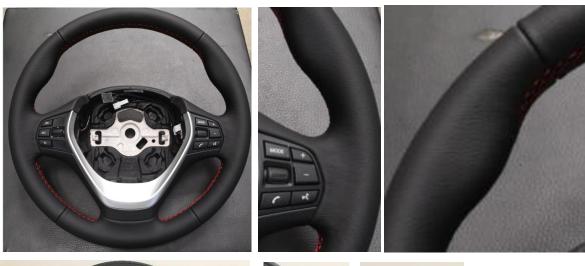

#### 1. Leather steering wheel blistering

OK example - Leather steering wheel (sport version)

Not OK example - Leather steering wheel (base version) – blistering visible at the steering wheel clasp → covered by warranty

OK example - Leather steering wheel (base version)

Not OK example - Leather steering wheel (base version) – blistering visible at the steering wheel clasp → covered by warranty