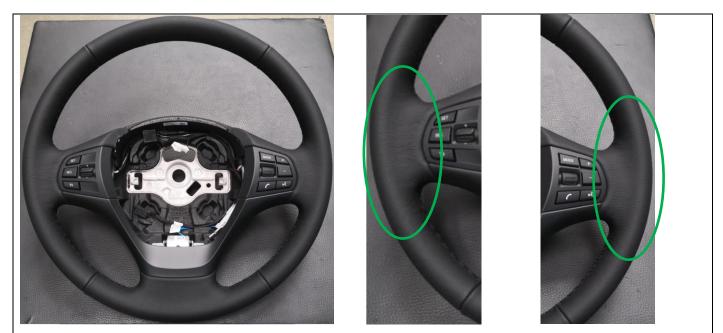

#### 1. Leather steering wheel blistering

OK example - Leather steering wheel (sport version)

Not OK example - Leather steering wheel (base version) – blistering visible at the steering wheel clasp → covered by warranty

OK example - Leather steering wheel (base version)

Not OK example - Leather steering wheel (base version) – blistering visible at the steering wheel clasp → covered by warranty