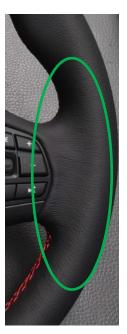

#### 1. Leather steering wheel blistering

OK example - Leather steering wheel (sport version)

Not OK example - Leather steering wheel (base version) – blistering visible at the steering wheel clasp → covered by warranty

OK example - Leather steering wheel (base version)

Not OK example - Leather steering wheel (base version) – blistering visible at the steering wheel clasp → covered by warranty