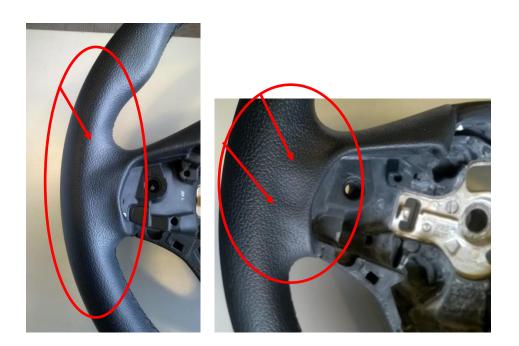

# 2. Leather steering wheel surface replacement

**OK example** Leather steering wheel – Surface

**Not Ok example** - surface peeling  $\rightarrow$  covered by warranty

**Not ok example** – surface peeling  $\rightarrow$  covered by warranty

**Not OK example** - surface peeling  $\rightarrow$  covered by warranty