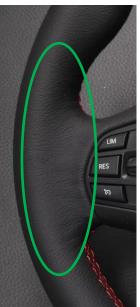

#### 1. Leather steering wheel blistering

OK example - Leather steering wheel (sport version)

Not OK example - Leather steering wheel (base version) – blistering visible at the steering wheel clasp → covered by warranty

OK example - Leather steering wheel (base version)

Not OK example - Leather steering wheel (base version) – blistering visible at the steering wheel clasp → covered by warranty