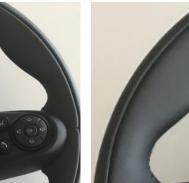

# 2. Leather steering wheel surface replacement

**OK example** Leather steering wheel – Surface

**Not Ok example** - surface peeling  $\rightarrow$  covered by warranty

**Not ok example** – surface peeling  $\rightarrow$  covered by warranty