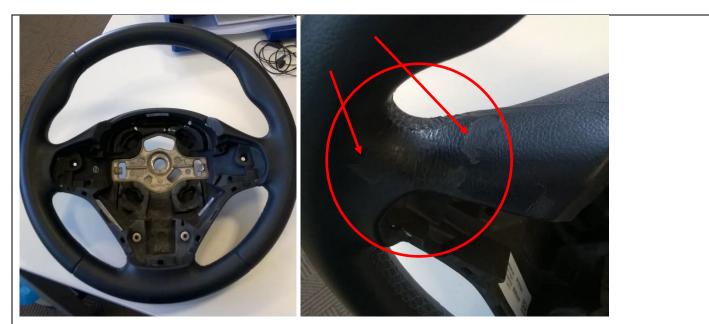

# 2. Leather steering wheel surface replacement

**OK example** Leather steering wheel – Surface

**Not Ok example** - surface peeling  $\rightarrow$  covered by warranty

**Not ok example** – surface peeling  $\rightarrow$  covered by warranty

**Not OK example** - surface peeling  $\rightarrow$  covered by warranty