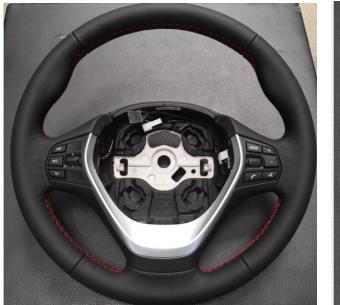

#### 1. Leather steering wheel blistering

OK example - Leather steering wheel (sport version)

Not OK example - Leather steering wheel (base version) – blistering visible at the steering wheel clasp → covered by warranty

OK example - Leather steering wheel (base version)

Not OK example - Leather steering wheel (base version) – blistering visible at the steering wheel clasp → covered by warranty